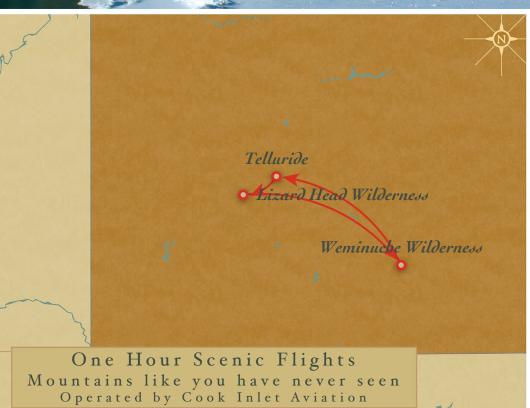

### Experience the unparalleled beauty of nature through the adventure of flight...

One Hour Flight \$600: The Mountains like you've never seen them!!!

**Two Hour Flight \$1200:** Explore the Lizard Head Wilderness and then follow the Dolores River through incredible Canyons all the way to Arches and Canyonlands National Parks.