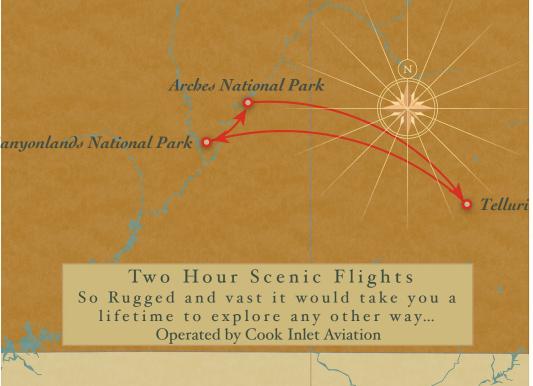

### Experience the unparalleled beauty of nature through the adventure of flight...

One Hour Flight \$600: The Mountains like you've never seen them!!!

**Two Hour Flight \$1200:** Explore the Lizard Head Wilderness and then follow the Dolores River through incredible Canyons all the way to Arches and Canyonlands National Parks.