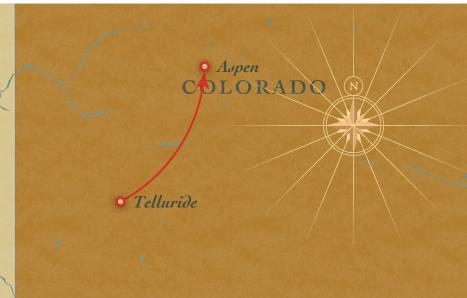

#### Sample Flight Times and Rates:

| • | Montrose       | 20 minutes | \$400  |
|---|----------------|------------|--------|
| • | Grand Junction | 30 minutes | \$600  |
| • | Cortez         | 30 minutes | \$600  |
| • | Durango        | 30 minutes | \$600  |
| • | Gunnison       | 30 minutes | \$600  |
| • | Aspen          | 50 minutes | \$1000 |
| • | Eagle / Vail   | 1 hour     | \$1200 |
| • | Denver         | 1.7 hours  | \$2000 |

www.bigfootaac.com

bigfootaac@icloud.com

970.729.1998

Flights Operated by Cook Inlet Aviation / www.bigfootaac.com/cook-inlet-aviation

Air Taxi Service to Anywhere...
Telluride to Aspen in 50 minutes!
Operated by Cook Inlet Aviation